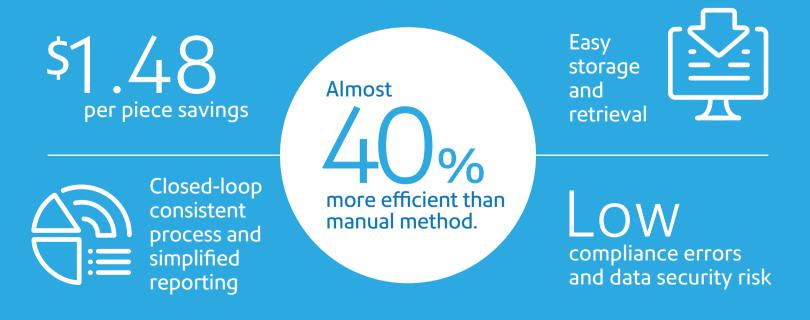

## Electronic Return Receipts Save time and money.

Improve your Certified Mail process with PitneyShip<sup>®</sup> and Electronic Return Receipt.

Take command of your shipping and mailing with applications built on the Pitney Bowes Shipping 360<sup>®</sup> Platform. For more information, visit us online at pitneybowes.com