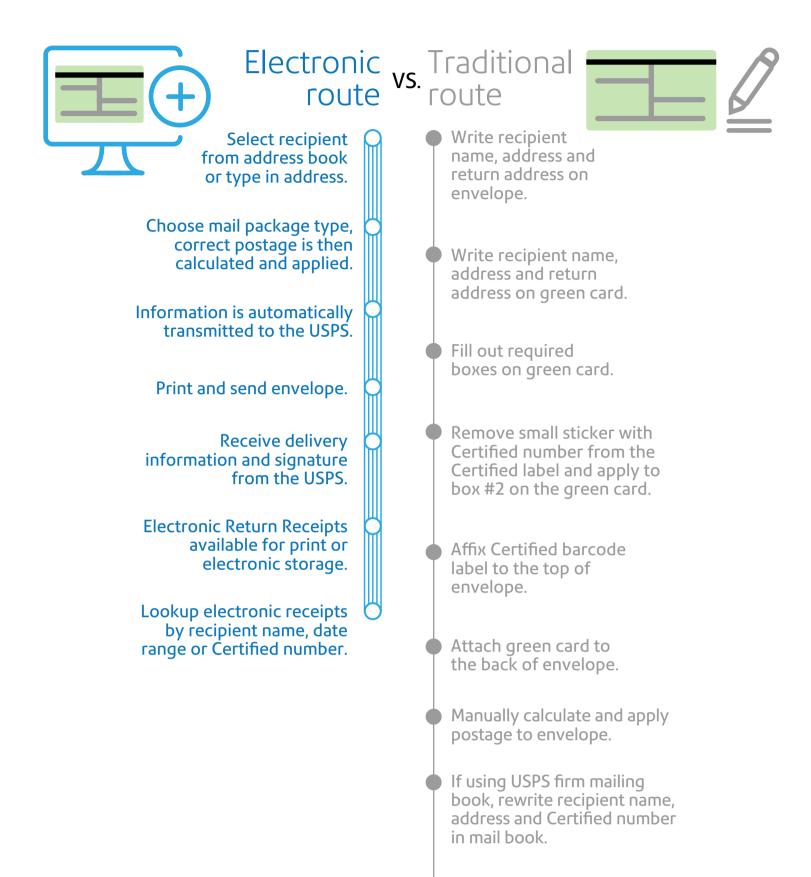

## Go electronic for greater efficiency.

Switching to USPS<sup>®</sup> Certified Mail<sup>®</sup> Electronic Return Receipts saves money and time, while reducing compliance and data security risks.

Send envelope.
Manually research delivery status of mail piece via the USPS website.
Wait to receive signed green card back from post office.
Manually record, scan or file green card.