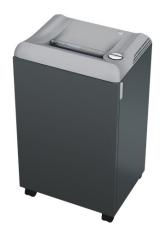

#### SH1B Office Shredder

Do more with Easy-Switch control, Safety Protection System automatic start and stop shredding that shreds up to 18 pages at a time.

#### SH3D Office Shredder

A feed opening of up to 15.7 inches for more shredding power. Plus, it includes a large 363-pound shred bin volume for your convenience, and an oil injection system.