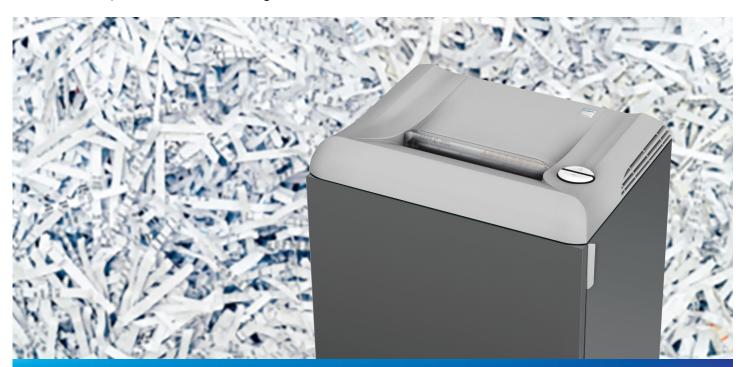

# Protect confidential information and avoid costly shredding services.

SH Series shredders cut sensitive documents into tiny pieces to keep your information safe.

Designed for the home or office, the SH Series Shredders offer automatic start-and-stop shredding with Easy-Switch control. Safety Protection Systems (SPS) is an electronically controlled safety flap that detects items in the feed opening and automatically shuts off in case of emergencies.

#### SH1B Office Shredder

Do more with Easy-Switch control, Safety Protection System automatic start and stop shredding that shreds up to 18 pages at a time.

#### SH3D Office Shredder

A feed opening of up to 15.7 inches for more shredding power. Plus, it includes a large 363-pound shred bin volume for your convenience, and an oil injection system.