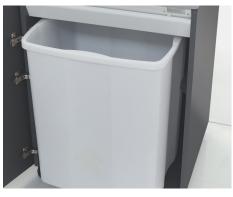

#### Convenient Shredbin

The environmentally friendly shred bin can be removed easily and cleanly from the cabinet. The bin can be used with or without the disposable shred bag.