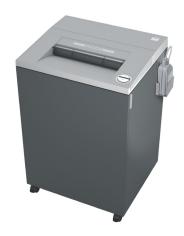

#### SH3D Office Shredder

A feed opening of up to 15.7 inches for more shredding power. Plus, it includes a large 363-pound shred bin volume for your convenience, and an oil injection system.