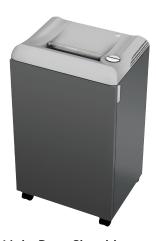

#### SH1B Office Shredder

Do more with Easy-Switch control, Safety Protection System automatic start and stop shredding that shreds up to 18 pages at a time.

#### SH3D Office Shredder

A feed opening of up to 15.7 inches for more shredding power. Plus, it includes a large 363-pound shred bin volume for your convenience, and an oil injection system.