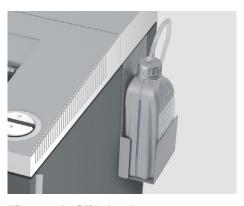

#### **Electronic Oil Injection**

The automatic oil injection system lubricates the cutting shafts when shredding to guarantee a constantly high shred performance\*.

\*Offered with the SH3C Shredder only.