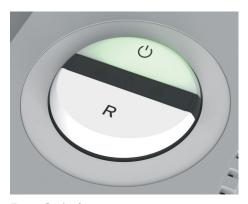

## Easy-Switch

Enables ease of operation. The intelligent multifunction switch element with integrated optical signals indicates the operational status. Includes an additional "emergency switch" function.