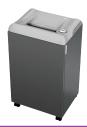

#### SH1B Office Shredder

Do more with Easy-Switch control, Safety Protection System automatic start and stop shredding that shreds up to 18 pages at a time.