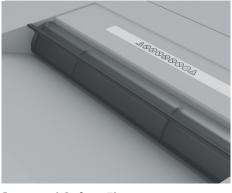

## Patented Safety Flap

The electronically controlled safety flap in the feed opening to keep fingers, ties or other objects away from the cutting shafts to maximize safety.