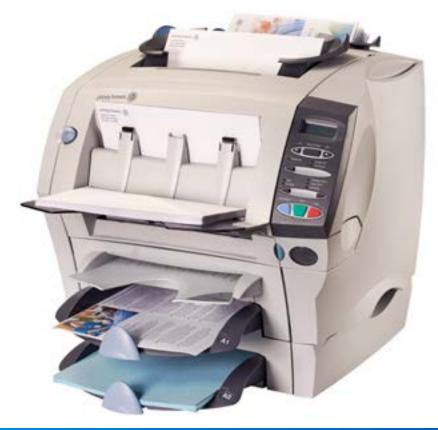

Relay™ 1000 inserter

## Quickly fold, stuff and seal your envelopes.

Sending invoices, statements, letters and promotions is critical to your business. However, folding paper and stuffing envelopes by hand is an unnecessary waste of time and resources. For consistent, accurate, and dependable results, look to the Relay™ 1000 inserting system.

## Relay<sup>™</sup> 1000 features

Envelope feeder

60 envelope capacity also lets you load material on the fly for continuous operation.

Control panel

The simple interface makes job selection easy. Just press and go.

Convenience feeder

Give everyday mail a professional look by feeding up to 3-pages stapled or unstapled.

**Sheet feeders** 

Load up to 80 sheets. A sheet feeder is included. A second sheet feeder is an available option.

Insert feeder

Add impact to your mail piece with a pre-folded brochure, notice or reply envelope.