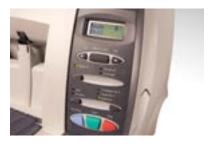

## Relay<sup>™</sup> 1000 features

Envelope feeder

60 envelope capacity also lets you load material on the fly for continuous operation.

Control panel

The simple interface makes job selection easy. Just press and go.

**Easy to use:** All the controls are right at your fingertips with prompts in English or French—clearly displayed on the control panel.