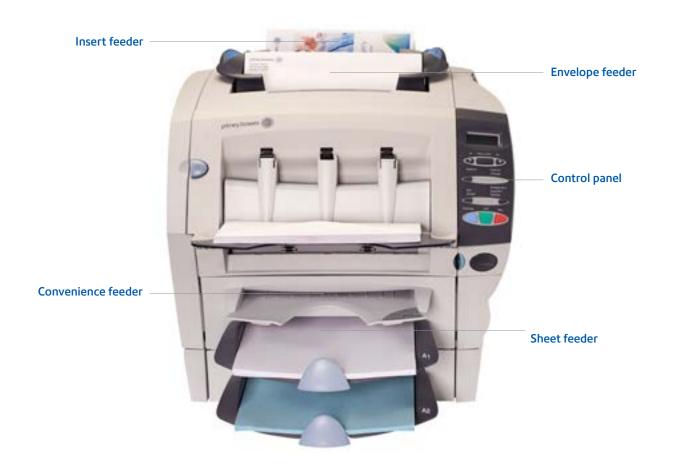

## Relay<sup>™</sup> 1000 features

Envelope feeder

60 envelope capacity also lets you load material on the fly for continuous operation.

Control panel

The simple interface makes job selection easy. Just press and go.

Convenience feeder

Give everyday mail a professional look by feeding up to 3-pages stapled or unstapled.

**Sheet feeders** 

Load up to 80 sheets. A sheet feeder is included. A second sheet feeder is an available option.

Insert feeder

Add impact to your mail piece with a pre-folded brochure, notice or reply envelope.