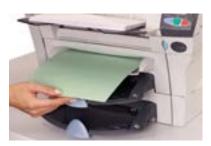

Convenience feeder

Give everyday mail a professional look by feeding up to 3-pages stapled or unstapled.

**Sheet feeders** 

Load up to 80 sheets. A sheet feeder is included. A second sheet feeder is an available option.

Insert feeder

Add impact to your mail piece with a pre-folded brochure, notice or reply envelope.