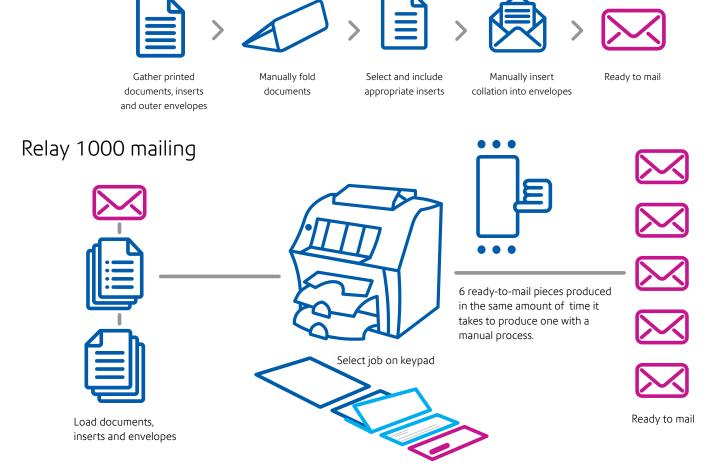

## Quickly fold, stuff and seal your envelopes.

Sending invoices, statements, letters and promotions is critical to your business. However, folding paper and stuffing envelopes by hand is an unnecessary waste of time and resources. For consistent, accurate, and dependable results, look to the Relay™ 1000 inserting system.

**Out of the box operation:** Plug it in, load your materials and you're ready to produce.

Flexible processing: Invoices, statements, letters, promotions and other correspondence are folded, inserted and securely sealed in envelopes, ready for mailing.

Save time and reduce the need for manual labor: Our system processes 15 pieces per minute and is six times faster than manual processing.

**Speed cash flow:** Invoices get out faster. That means that your payments come back to you sooner.