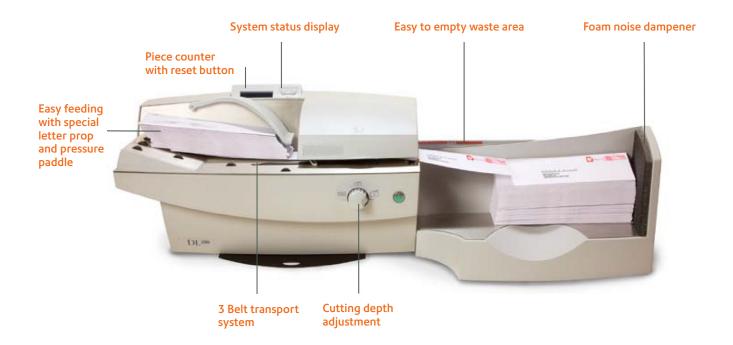

The DL200 automatically accepts envelopes of many shapes and sizes – without the need to sort them first. Plus, it safely removes a small sliver from each envelope, protecting the contents and the operator.

#### Maintain document integrity.

The DL200 is designed to protect the contents of the envelope. The system is extremely precise and removes only a sliver of paper from the top of the envelope. Plus the adjustable cutter feature enables the flexibility to choose the depth that you want your envelopes to be opened.

# High-speeds enable greater efficiency.

Save time by automatically opening up to 250 letters per minute of various shapes and sizes. The powerful belt transport quickly sends your mail through the system. Once opened, the mail is deposited into the removable envelope tray for easy distribution.

#### Know your status.

Equipped with an LED lighted power switch, it's easy to see if the system is powered on, in standby mode or requires attention.

#### Count incoming mail.

You count on it, and it counts for you. The resettable counter tracks the number of pieces each time you process. This feature is ideal for tracking incoming mail.

| Specifications      |                                                                         |
|---------------------|-------------------------------------------------------------------------|
| Envelope thickness  | Min: 0.2032 mm<br>Max: 9.525 mm                                         |
| Physical dimensions | With Stacker Tray:<br>Height: 250 mm<br>Depth: 400 mm<br>Length: 950 mm |
| Weight              | With Stacker Tray: 15 kg                                                |
| Electrical          | 100 – 240 Vac, 50/60 Hz                                                 |
| Approvals           | UL Listed, CSA Certified                                                |
| Acoustical noise    | <73 dBA                                                                 |
| Throughput          | Up to 250 LPM                                                           |
| Stacker capacity    | Over 50 #10 Envelopes                                                   |